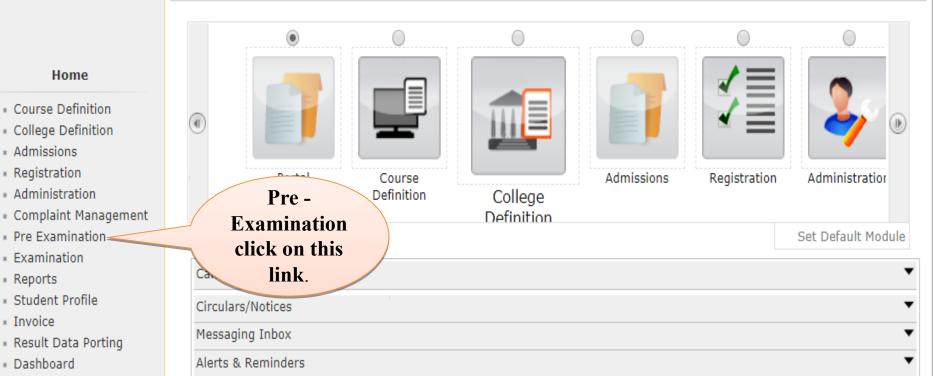

### Click on the link "Pre Examination".

Home • My Login • My Settings • Logout • Calendar • Sitemap • Contact Us • Switch TO OA **Dr. Babasaheb Ambedkar Marathwada University**University Campus, Aurangabad-431004, Maharashtra(India), Recognized by UGC U/s 2(f) and 12(B), NAAC
Reaccredited with "A" Grade

Course Definition | College Definition | Admissions | Registration | Administration | Complaint Management | Pre Examination | Examination | Reports | Student Profile | Invoice | Result Data Porting | Dashboard | Student Facilitation Center | Admission Data Porting |