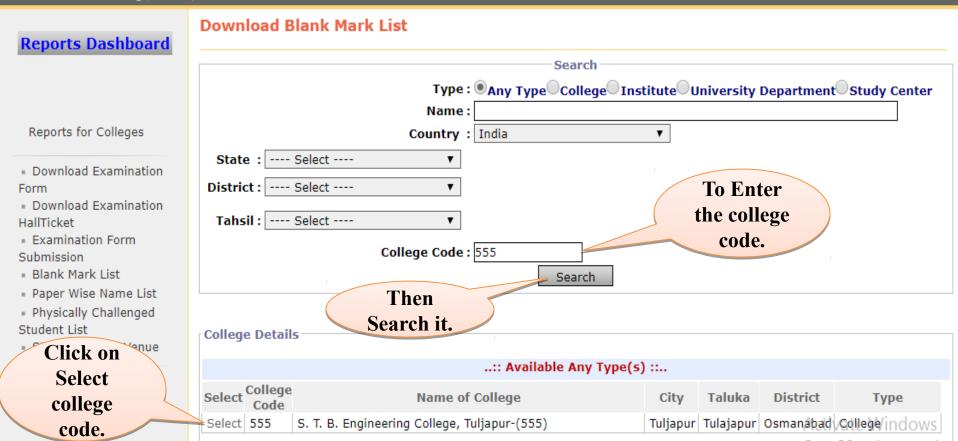

## Then enter the college code to search it and select this college code.

Home • My Login • My Settings • Logout • Calendar • Sitemap • Contact Us • Switch TO OA **Dr. Babasaheb Ambedkar Marathwada University** University Campus, Aurangabad-431004, Maharashtra(India), Recognized by UGC U/s 2(f) and 12(B), NAAC Reaccredited with "A" Grade