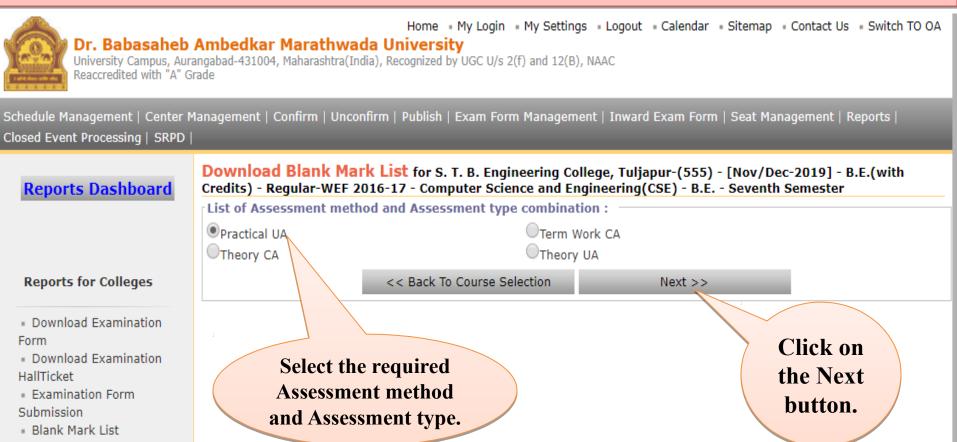

## Select the required Assessment method and Assessment type and click on the Next button.

- Paper Wise Name List
- Physically Challenged
   Student List
- Student List By Venue

**Reports Dashboard** 

Form

HallTicket

Student List

Download Blank Mark List for S. T. B. Engineering College, Tuljapur-(555) - [Nov/Dec-2019] - B.E.(with Credits) - Regular-WEF 2016-17 - Computer Science and Engineering(CSE) - B.E. - Seventh Semester