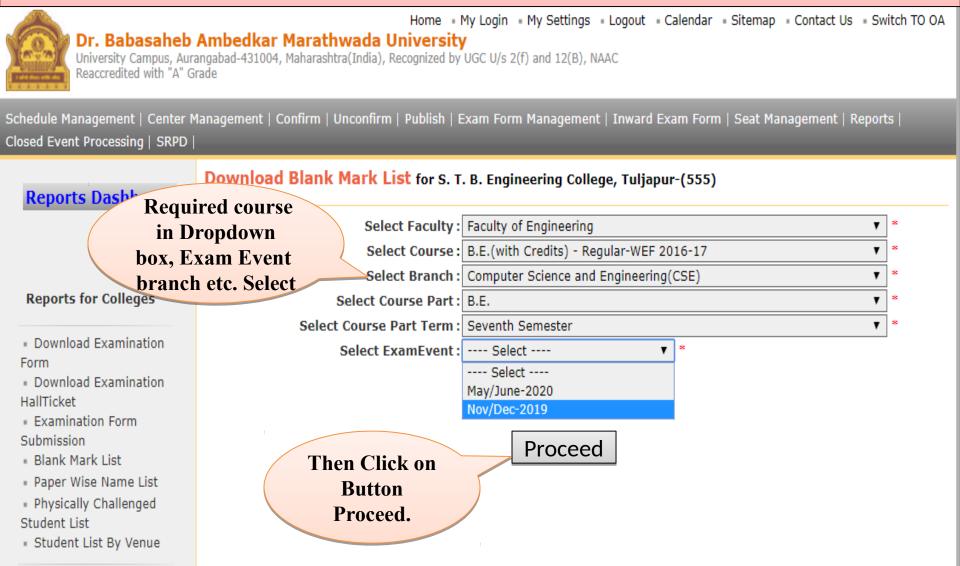

## Required course in Dropdown box, Exam Event branch etc. Select, Click on proceed button.